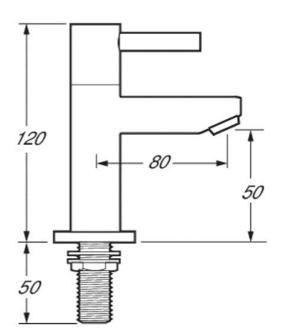

#### Description

Insignia pair of deck mounted lever action taps.

### Technical Specification:

Max operating pressure: 5.0 bar Min operating pressure: 0.2 bar