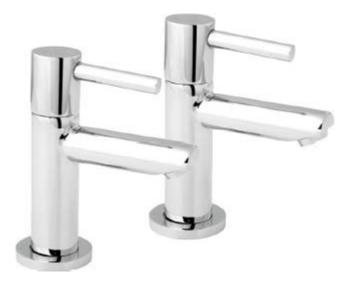

#### Description

Insignia pair of deck mounted lever action taps.

#### Features

- <sup>1</sup>/<sub>4</sub> turn lever operation.
- Modern design.
- Regulators available to reduce flow rate.
- WRAS approved.
- 12 year guarantee